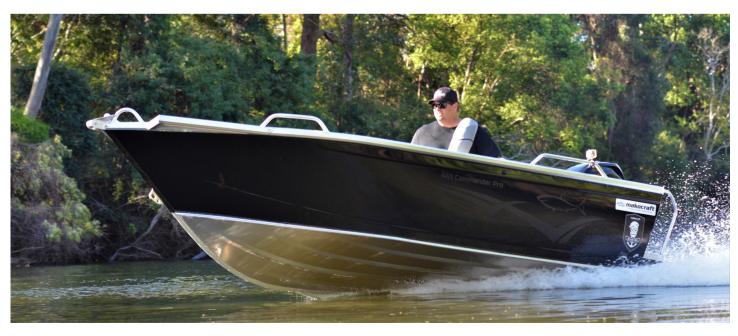

## 445

The Commander Pro "Tiller" was designed to have all the attributes of the Commander Range including tough build strength, exceptional ride, and above all else, "fishability". With its wide and long casting decks and low windage, this boat is not only built for the hardcore, it's also built for the sports -fisherman.

The main difference is the 445 Commander Pro was purpose designed as a tiller steer. In the right hands, the tiller version offers extreme manoeuvrability. If you fish the runoff up north or a twisting turning shallow water estuary's, or even if you just want to fish in a simple uncluttered deck space, the Commander was purpose built for you.