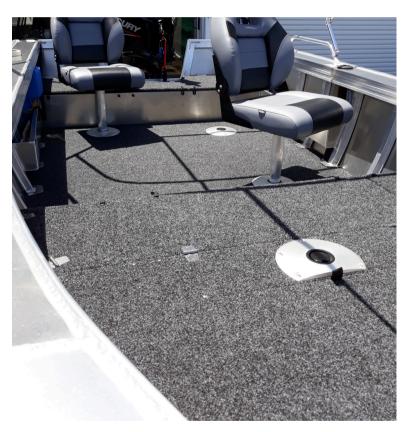

### STANDARD FEATURES

- Aluminium anchor shelf under front cast deck
- Wrap around fore deck
- Bow rails with bow roller
- Rear side rails
- Rear step and rail x 2
- Side pockets x 2
- Full floor
- Front casting deck
- Seat bases x 4
- Pedestal seats x 2
- Transducer bracket
- Extruded side decks
- Plumbed 100L live well (front cast deck)
- Striping
- Fully welded side decks
- Fully welded gunwales
- Rear cast deck and splash well
- Outer edge hul