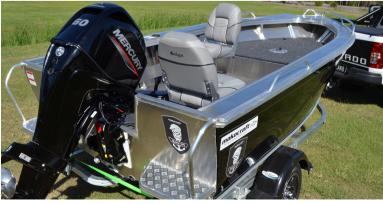

## 445

The Commander Pro "Tiller" was designed to have all the attributes of the Commander Range including tough build strength, exceptional ride, and above all else, "fishability". With its wide and long casting decks and low windage, this boat is not only built for the hardcore, it's also built for the sports -fisherman.

The main difference is the 445 Commander Pro was purpose designed as a tiller steer. In the right hands, the tiller version offers extreme manoeuvrability. If you fish the runoff up north or a twisting turning shallow water estuary's, or even if you just want to fish in a simple uncluttered deck space, the Commander was purpose built for you.

### STANDARD FEATURES

- Aluminium anchor shelf under front cast deck
- Wrap around fore deck
- Bow rails with bow roller
- Rear side rails
- Rear step and rail x 2
- Side pockets x 2
- Full floor
- Front casting deck
- Seat bases x 4
- Pedestal seats x 2
- Transducer bracket
- Extruded side decks
- Plumbed 100L live well (front cast deck)
- Striping
- Fully welded side decks
- Fully welded gunwales
- Rear cast deck and splash well
- Outer edge hul