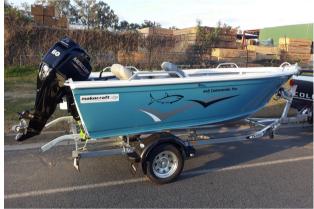

## 445

The Commander Pro "Tiller" was designed to have all the attributes of the Commander Range including tough build strength, exceptional ride, and above all else, "fishability". With its wide and long casting decks and low windage, this boat is not only built for the hardcore, it's also built for the sports -fisherman.

If you like the layout and would like it as a side console, no problem! Just ask your local friendly Makocraft dealer, they will only be to happy to oblige.