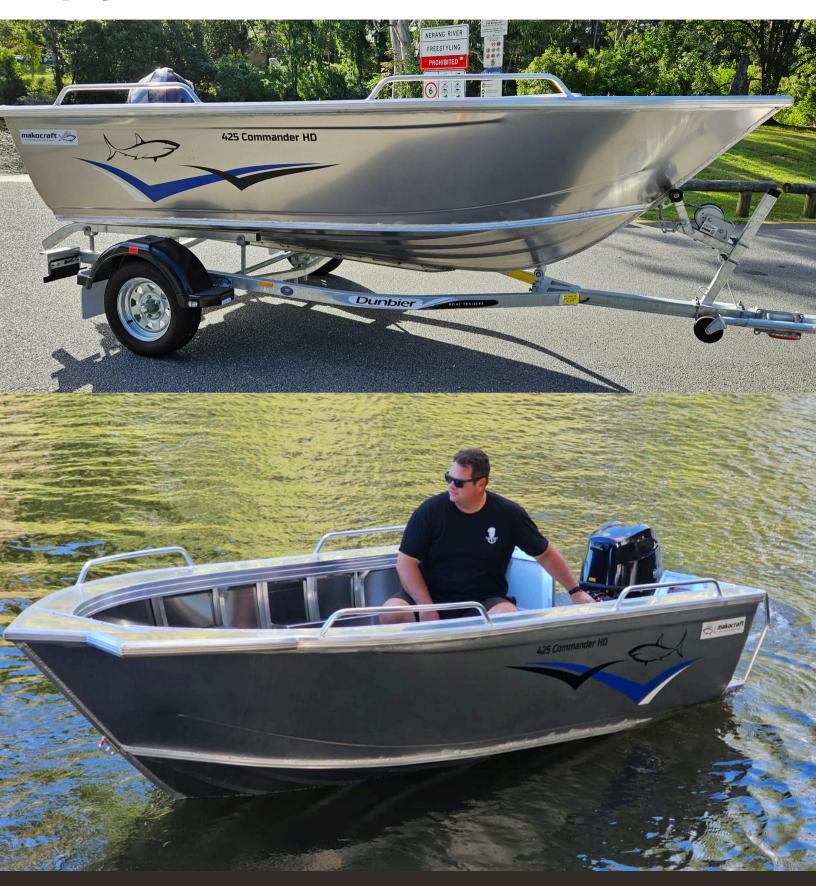

## 425 COMMANDER HD OPEN

| SPECIFICATIONS     | 425    |
|--------------------|--------|
| BEAM               | 2.05m  |
| DEPTH              | 1.15m  |
| LENGTH             | 4.25m  |
| WEIGHT - BOAT ONLY | 320kgs |
| воттом             | 3.00mm |
| SIDES              | 3.00mm |
| PEOPLE             | 4      |
| MAX HP             | 50hp   |
| SHAFT              | Long   |

## STANDARD FEATURES

- Carpet: Floor (chine height)
- Rear cast deck and splash wel
- Extended Front Casting Platform with over size hatch, sub floor under hatch and flush mounted anchor well under cast deck
- Fully welded extruded side decks
- 1 x Transom Step & Rail portside
- Alloy Cleat/Handle on Front Deck

- Variable Deadrise Hull
- Handle, Transom
- Side Pockets
- Solid Corners
- Transducer Bracket
- Rails: Bow rails- Low
- Side Rails
- 2 x fold down pedestal seats
- 3 x floor seat soclets